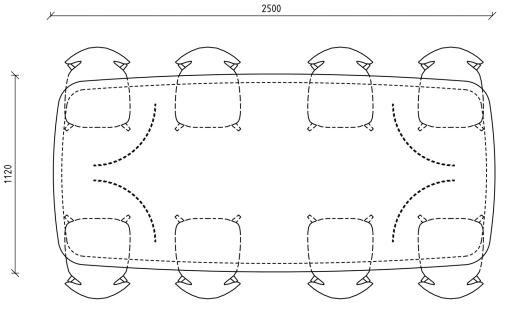

#### **INFORMACJE TECHNICZNE:**

Długość całkowita: 2500 mm Szerokość całkowita: 1120 mm Wysokość całkowita: 760 mm