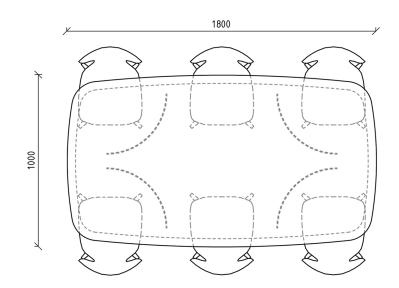

#### **INFORMACJE TECHNICZNE:**

Długość całkowita: 1800 mm Szerokość całkowita: 1000 mm Wysokość całkowita: 760 mm