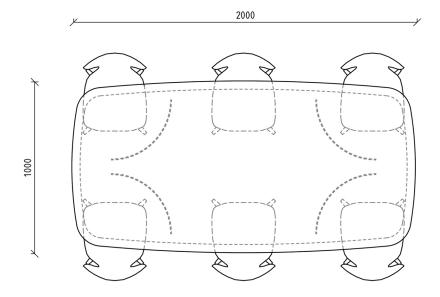

#### **INFORMACJE TECHNICZNE:**

Długość całkowita: 2000 mm Szerokość całkowita: 1000 mm Wysokość całkowita: 760 mm