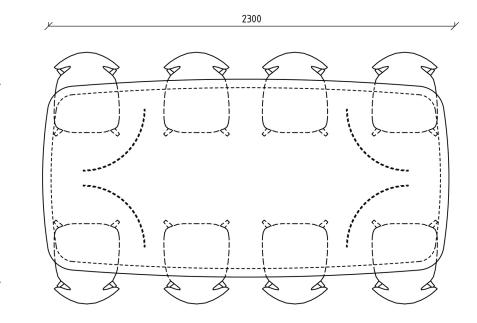

#### **INFORMACJE TECHNICZNE:**

Długość całkowita: 2300 mm Szerokość całkowita: 1120 mm Wysokość całkowita: 760 mm