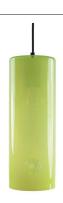

## **TECHNICAL SPECIFICATION**

| MODEL                      | LGH0401                                                                          |
|----------------------------|----------------------------------------------------------------------------------|
| BASIC                      | glass pendant lamp, interesting shape, glass comes from the hand-made collection |
| DESIGN BY                  | Gie El Home                                                                      |
| YEAR OF DESIGN             | 2017                                                                             |
| PLACE                      |                                                                                  |
| OF PRODUCTION              | Poland                                                                           |
| ТҮРЕ                       | pendant lamp                                                                     |
| ENVIRONMENT                | indoor                                                                           |
| MATERIAL                   | glass, braided cord                                                              |
| COLOUR                     | neon yellow, black cord                                                          |
| SPECIFICATION              | 220-240V~, 50/60Hz, E27, max.60W, bulb not included                              |
| CORD LENGTH                | 100cm                                                                            |
| DIMENSIONS                 | height = 36-37cm, Ø: 13-14cm                                                     |
| WEIGHT                     | 2kg                                                                              |
| VARIATIONS                 | different colours and sizes, different cord length                               |
| CERTIFICATIONS/<br>SYMBOLS | CE 4 2 0                                                                         |