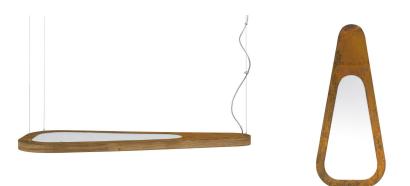

## **TECHNICAL SPECIFICATION**

| MODEL                       | LGH0652                                                                             |
|-----------------------------|-------------------------------------------------------------------------------------|
| NAME                        | AVOCADO                                                                             |
| BASIC                       | pendant lamp made of wood, steel rust and plexiglass in shape of avocado, LED strip |
| DESIGN BY<br>YEAR OF DESIGN | Gie El<br>2018                                                                      |
| PLACE<br>OF PRODUCTION      | Poland                                                                              |
| ТҮРЕ                        | pendant lamp                                                                        |
| ENVIRONMENT                 | indoor                                                                              |
| MATERIAL                    | wood, steel covered in rust, plexiglass                                             |
| COLOUR                      | orange                                                                              |
| SPECIFICATION               | 18W, 120 LED, 4000k, 1630 lm, IP20, 24V DC                                          |
| CORD LENGTH                 | 100cm                                                                               |
| DIMENSIONS                  | Lenght = 115cm, Width = 18-50cm, Height = 5cm                                       |
| WEIGHT                      | 10kg                                                                                |
| VARIATIONS                  | different size, colours                                                             |
| CERTIFICATIONS/<br>SYMBOLS  | CE 🖓 🖉 🗆                                                                            |