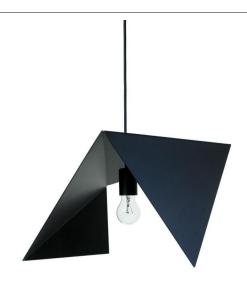

## **TECHNICAL SPECIFICATION**

| MODEL                       | LGH0310                                                                 |
|-----------------------------|-------------------------------------------------------------------------|
| BASIC                       | extraordinary, steel pendant lamp, original geometric shape, bent steel |
| DESIGN BY<br>YEAR OF DESIGN | Gie El Home<br>2016                                                     |
| PLACE<br>OF PRODUCTION      | Poland                                                                  |
| TYPE                        | pendant lamp                                                            |
| ENVIRONMENT                 | indoor                                                                  |
| MATERIAL                    | steel, braided cord                                                     |
| COLOUR                      | black, black cord                                                       |
| SPECIFICATION               | 220-240V~, 50/60Hz, max 1x60 Watt, 1xE27, IP20, bulb not included       |
| CORD LENGTH                 | 100cm                                                                   |
| DIMENSIONS                  | Height = 30cm, Width = 30cm, Length = 42cm                              |
| WEIGHT                      | 2.5kg                                                                   |
| VARIATIONS                  | cord colour, cord length, steel colour                                  |
| CERTIFICATIONS/<br>SYMBOLS  | CE A Z -                                                                |