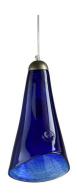

## **TECHNICAL SPECIFICATION**

| MODEL                       | LGH0265                                                                                                                               |
|-----------------------------|---------------------------------------------------------------------------------------------------------------------------------------|
| BASIC                       | glass pendant lamp, glass comes from the hand-made collection, each lamp has its own colour, shape and drawing on glass, Gie El sign. |
| DESIGN BY<br>YEAR OF DESIGN | Gie El<br>2018                                                                                                                        |
| PLACE<br>OF PRODUCTION      | Poland                                                                                                                                |
| ТҮРЕ                        | pendant lamp                                                                                                                          |
| ENVIRONMENT                 | indoor                                                                                                                                |
| MATERIAL                    | glass, PCV cord                                                                                                                       |
| COLOUR                      | glass - navy blue, transparent cord                                                                                                   |
| SPECIFICATION               | 220-240V~, 50/60Hz, max 1x60 Watt, 1xE27, IP20, bulb not included                                                                     |
| CORD LENGTH                 | 100cm                                                                                                                                 |
| DIMENSIONS                  | Height = 30cm, Ø = 20cm,                                                                                                              |
| WEIGHT                      | 1kg                                                                                                                                   |
| VARIATIONS                  | glass colour, cord length                                                                                                             |
| CERTIFICATIONS/<br>SYMBOLS  | ( f (4 🕱 🗆                                                                                                                            |