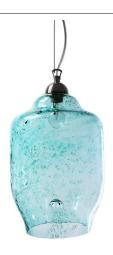

## **TECHNICAL SPECIFICATION**

| MODEL                      | LGH0101                                                                           |
|----------------------------|-----------------------------------------------------------------------------------|
| BASIC                      | glass pendant lamp, interesting shape, glass comes from the hand-made collection, |
| DESIGN BY                  | Gie El Home                                                                       |
| YEAR OF DESIGN             | 2014                                                                              |
| PLACE                      |                                                                                   |
| OF PRODUCTION              | Poland                                                                            |
| TYPE                       | pendant lamp                                                                      |
| ENVIRONMENT                | indoor                                                                            |
| MATERIAL                   | glass, PCV cord                                                                   |
| COLOUR                     | glass - turquoise, transparent cord                                               |
| SPECIFICATION              | 220-240V~, 50/60Hz, max 1x60 Watt, 1xE27, IP20, bulb not included                 |
| CORD LENGTH                | 100cm                                                                             |
| DIMENSIONS                 | Height = 41cm, Ø = 27cm                                                           |
|                            | 3kg                                                                               |
| VARIATIONS                 | glass colour, cord length, cord colour                                            |
| CERTIFICATIONS/<br>SYMBOLS | CE A B -                                                                          |