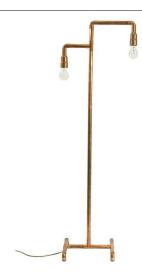

## **TECHNICAL SPECIFICATION**

| MODEL                       | LGH0031                                                           |
|-----------------------------|-------------------------------------------------------------------|
| BASIC                       | handmade, industrial look, copper pipe floor lamp                 |
| DESIGN BY<br>YEAR OF DESIGN | Gie El Home<br>2016                                               |
| PLACE<br>OF PRODUCTION      | Poland                                                            |
| TYPE                        | floor lamp                                                        |
| ENVIRONMENT                 | indoor                                                            |
| MATERIAL                    | copper pipes, PCV cord                                            |
| COLOUR                      | pipes - copper, gold cord                                         |
| SPECIFICATION               | 220-240V~, 50/60Hz, max 2x60 Watt, 2xE27, IP20, bulb not included |
| CORD LENGTH                 | 200cm                                                             |
| DIMENSIONS                  | Height = 135cm, Length = 30cm, Width = 30cm,                      |
| WEIGHT                      | 2kg                                                               |
| VARIATIONS                  | cord colour                                                       |
| CERTIFICATIONS/<br>SYMBOLS  | CE A Z                                                            |